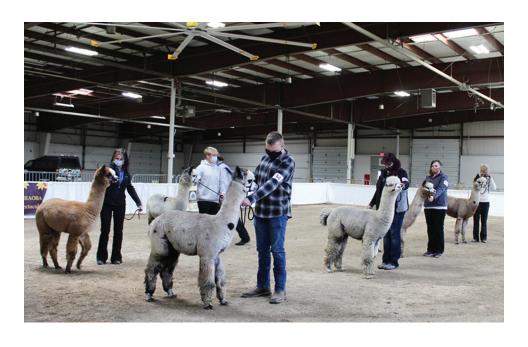

## Saturday, November 20

Show starts: 8:00am

**Lunch break and seminar:** 12:30 - 1:00pm (approx) Innovative Fleece Assessment - focuses on the genetic potential and processing end-use of fiber.

**Show resumes:** 3:00 - 5:00pm